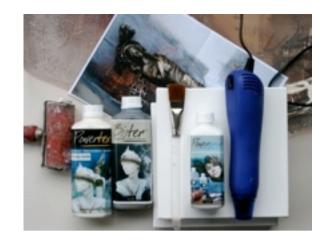

### Powerprint

Powerprint is an effective laser print transfer medium that transfers images from a laser printer or photocopier to canvas, paper, fabric, ceramic, cardboard, metal and Powertex treated surfaces. Powerprint images can be super-imposed for special effects and used effectively when combined with Powertex, collage, Stone Art, paint, etc... An essential for the toolkit of any mixed media artist! DREAM... IMAGINE... CREATE...