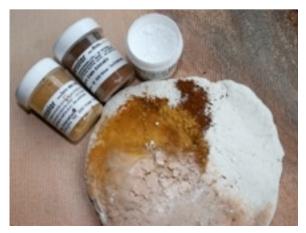

#### **Stone Art**

Stone Art is like paper mache, except that it has a very specific composition so that when it's combined with Powertex it makes a self hardening clay that can be rolled, sculpted and moulded then allowed to air-dry. Stone Art sculptures may be rubbed and polished to obtain coarse or fine stone structures, with an identical stone imitation, including blue stone, bronze or terracotta. A beautiful crackle and torn paper effect can also be achieved by adding Powercolour to a slab of Stone Art.