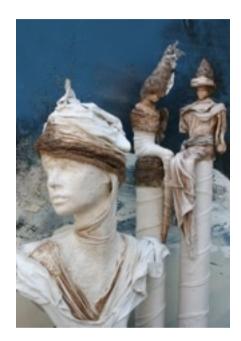

#### **Powertex**

Powertex is the versatile, environmentally friendly, weather resistant, water based, acid free, liquid textile hardener that is suitable for use with any porous material such as paper, fabric, cardboard, air-drying clay, concrete, ceramic, wood, glass, metal, dried flowers, etc...it works most effectively with 100% cotton.

If you like to recycle then you will love Powertex! Combine all the bits and pieces that you've been collecting for years (such as fabric scraps, old T-shirts, natural materials, paper, beads etc..) with a dab of creativity to create your own amazing artworks for indoors or outdoors. You name it and you can probably use it all...the sky is the limit with Powertex!!!

Powertex is available in 6 colours including Transparent, Bronze, Terracotta, Lead, Ivory and Green. It is easy to use - you can dip it, spray it or you can paint it.

Add Powercolor Art Pigments to Powertex to create your own colours (40ml of Powercolor is usually required to colour 1 litre of Powertex).