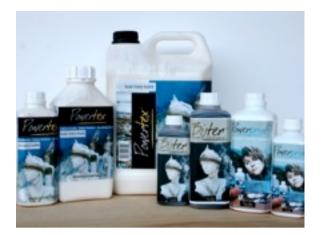

| Product                       |          |
|-------------------------------|----------|
| Powertex Transparent 500ml    | \$26.95  |
| Powertex Transparent 1lt      | \$44.95  |
| Powertex Transparent 5lt      | \$198.00 |
| PTX Bronze, Terra, Lead 500ml | \$28.95  |
| PTX Bronze, Terra & Lead 1lt  | \$46.95  |
| PTX Bronze, Terra & Lead 5lt  | \$210.00 |
| Powertex Ivory & Green 500ml  | \$30.95  |
| Powertex Ivory & Green 1lt    | \$48.95  |
| Powertex Ivory & Green 5lt    | \$220.00 |
| Powertex Bister 250g          | \$19.95  |
| Powertex Bister 500g          | \$29.95  |
| Stone Art 1lt                 | \$21.95  |
| Stone Art 10lt                | \$180.00 |
| Powerprint 250g               | \$25.95  |
| Powerprint 500g               | \$39.95  |
| Powerprint Paintbrush         | \$19.95  |
| Easy Coat Glossy 250g         | \$19.95  |
| Paper Deco Natural & White    | \$16.00  |
| Stockinette                   | \$5.00   |
| Powercotton                   | \$8.00   |
| Powercolour 40ml              | \$9.95   |

Powertex is available in 6 colours including Transparent, Bronze, Terracotta, Lead, Ivory and Green. It is easy to use - you can dip it, spray it or you can paint it.

Add Powercolor Art Pigments to Powertex to create your own colours (40ml of Powercolor is usually required to colour 1 litre of Powertex).